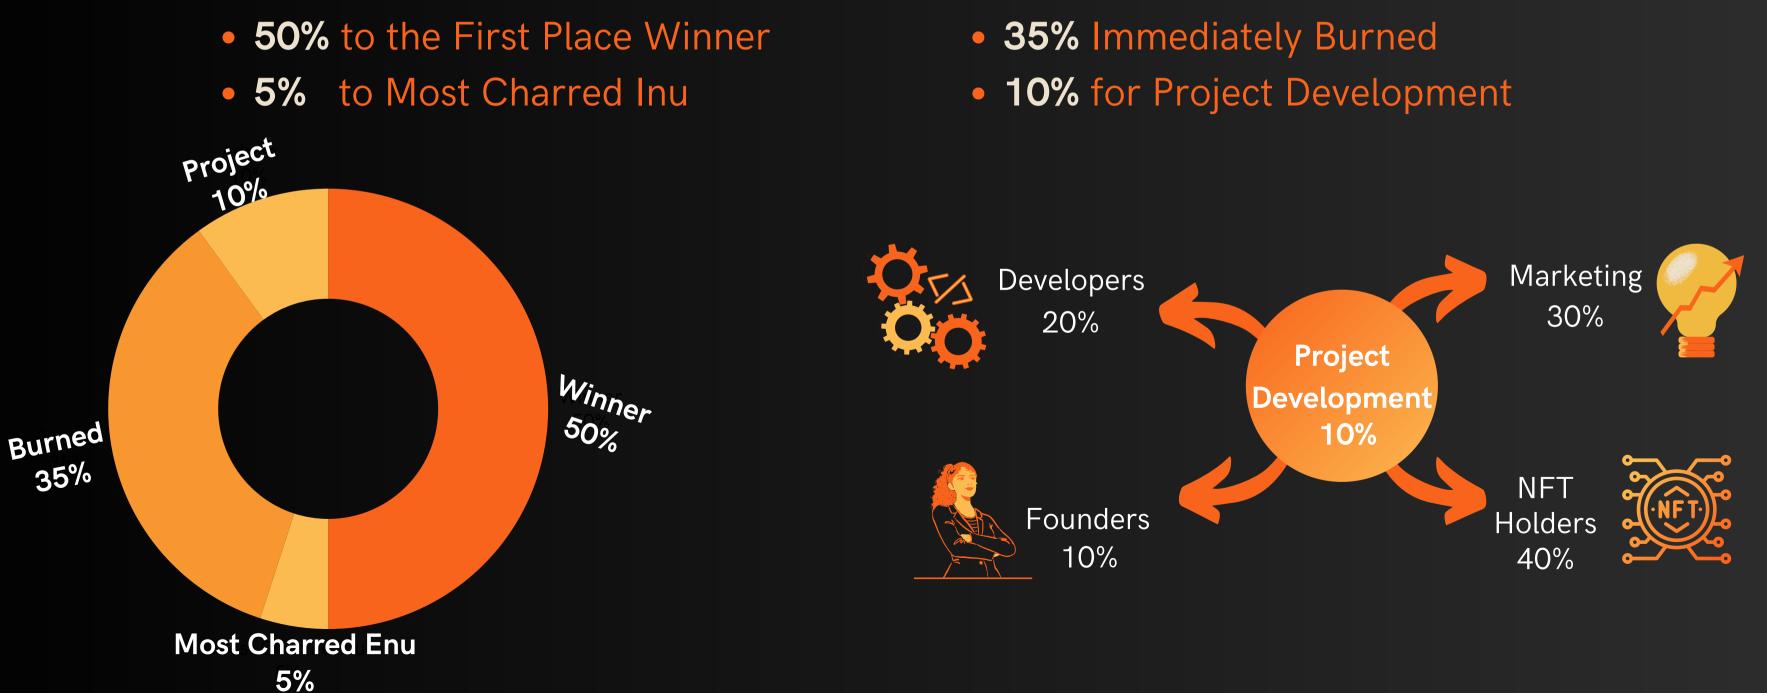

Percentages are subject to vary slightly depending on room sizes and burn amounts.

Lost a game? You earn +1 entry to the weekly Most Charred Inu prize pool.

### What is it?

- 5% Holdback from every game
- Randomly awarded to one burner every week

### How it Works:

- Smart contract sends 5% of all burns to 1 lucky wallet
- Charred Inu pays every week
- Transparent Verification: Secured via Chainlink, ensuring fair play

Every burn contributes and every wallet counts.

### **EXCLUSIUE NFTS Rewarding NFT Holders**

Our collection of NFTs holds more value than just a fun token in your wallet!

A huge 40% of platform earnings are distributed among NFT holders.

**OG NFTs** receive DAO membership, Game Sponsorships, and exclusive benefits.

### **Admin Breakdown**